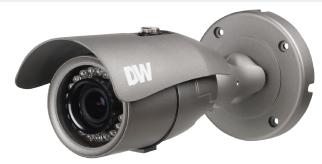

Universal HD Super Low Light Cameras

## Summary

STAR-LIGHT™ 2.1MP Universal HD over COAX® cameras deliver crystal clear images and support real-time 30fps HD-Analog, HD-TVI, HD-CVI and all analog signals to 960H. The vandal weather resistant bullet cameras are IP66 rated. STAR-LIGHT™ Universal HD over COAX® cameras are engineered to work with our VMAX A1™ Universal HD over COAX® DVRs using your existing coax infrastructure for a cost-effective, high resolution surveillance solution.

### **Features**

- Universal HD over Coax® Technology with HD-Analog, HD-TVI, HD-CVI and all Analog to 960H Signal Support
- STAR-LIGHT™ Super Low Light Technology
- 2.1MP 1/3" Image Sensor at Real-time 30fps
- 2.8~12mm Varifocal P-Iris Lens
- · True Wide Dynamic Range (WDR)
- OSD Control Via Coaxial (UTC)
- 100' Smart IR™ with Intelligent Camera Sync.
- Smart DNR™ 3D Digital Noise Reduction
- · True Day/Night Mechanical IR Cut Filter
- De-Fog<sup>™</sup> Extreme Weather Image Compensation
- · Highlight Masking Exposure (HME)
- · Auto Sensing 24VAC/12VDC with Line Lock
- · Easy Icon Driven OSD Menu with Built-in Joystick
- · Programmable Privacy Zones
- · Auto Gain Control (AGC)
- Backlight Compensation (BLC)
- Dynamic Range Compressor (DRC) Reveals Low Light Detail
- · Auto White Balance (AWB)
- RS-485 Built-in
- · IP66 Certified Weather and Tamper Resistant
- 5 Year Warranty