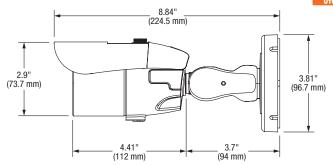

## **Dimensions**

unit: Inch (mm)

UNIVERSAL

DWC-B6263WTIR

# Specifications

| IMAGE                                 |                                                                                                                        |
|---------------------------------------|------------------------------------------------------------------------------------------------------------------------|
| Image Sensor                          | 2.1MP 1/3" CMOS Sensor                                                                                                 |
| Active Pixels                         | 1944 (H) x 1092 (V)                                                                                                    |
| Scanning System                       | Progressive Scan                                                                                                       |
| Frequency                             | 60Hz / 50Hz                                                                                                            |
| Video Output                          | HD-Analog, HD-TVI, HD-CVI 2.1MP 1080p<br>CVBS Analog up to 960H                                                        |
| Synchronization                       | Internal                                                                                                               |
| Resolution                            | 1920x1080 (1080p)                                                                                                      |
| Minimum Scene Illumination            | F1.4 (30IRE): 0.03 Lux (Color)<br>F1.4 (30IRE): 0 Lux (B/W)                                                            |
| S/N Ratio                             | 55dB                                                                                                                   |
| Signal Technology                     | Universal HD over Coax® Technology with HD-Analog,<br>HD-TVI, HD-CVI and all Analog to 960H Signal Support             |
| Alarm Output                          | 1 Alarm Output                                                                                                         |
| LENS                                  |                                                                                                                        |
| Focal Length                          | 2.8 ~ 12mm                                                                                                             |
| Lens Type                             | Varifocal P-Iris Lens                                                                                                  |
| IR Distance                           | 100ft                                                                                                                  |
| OPERATIONAL                           |                                                                                                                        |
| Shutter Speed                         | 1/30(25) – 1/30,000                                                                                                    |
| Backlight                             | Off / On                                                                                                               |
| STAR-LIGHT™ (Sense-up)                | Off, x2 - x32                                                                                                          |
| Smart DNR™ 3D Digital Noise Reduction | Off / On                                                                                                               |
| Wide Dynamic Range (WDR)              | Off/ On                                                                                                                |
| Wide Dynamic Range dB                 | 100dB                                                                                                                  |
| Digital Noise Reduction               | Off, Low, Middle, High                                                                                                 |
| White Balance                         | Auto / Auto-Ex / Preset / Manual                                                                                       |
| Day and Night                         | Day / Night / Auto                                                                                                     |
| Mirror / Flip                         | Yes                                                                                                                    |
| Auto Gain Control                     | Max 60dB                                                                                                               |
| Motion Detection                      | Yes                                                                                                                    |
| Privacy Zones                         | 16 Privacy Zones                                                                                                       |
| Sharpness                             | 0 ~ 10                                                                                                                 |
| Gamma                                 | 0.45 ~ 0.75                                                                                                            |
| RS485 / UTP Built-in                  | PELCO D / PELCO C                                                                                                      |
| ENVIRONMENTAL                         | . 2200 0 7 1 2200 0                                                                                                    |
| Operating Temperature                 | -4°F ~ 122°F (-20°C ~ 50°C)                                                                                            |
| Operating Humidity                    | Less than 90% (Non-Condensing)                                                                                         |
| IP Rating                             | IP66 Certified Weather and Tamper Resistant                                                                            |
| Other Certifications                  | FCC, CE, ROHS                                                                                                          |
| ELECTRICAL                            | 1 00, 02, 110110                                                                                                       |
| Power Requirements                    | DC12V / AC24V Dual Voltage                                                                                             |
| Power Consumption                     | DC12V / AC24V Ulail voltage  DC12V (LED OFF): 3.0W  DC12V (LED ON): 4.44W  AC24V (LED OFF): 2.7W  AC24V (LED ON): 4.3W |
| MECHANICAL                            | ,                                                                                                                      |
| Material                              | Aluminum                                                                                                               |
| Dimensions                            | 8.84 x 3.81 in (224.5 x 96.7 mm)                                                                                       |
| Weight                                | 1.65 lbs (748.4 gr)                                                                                                    |